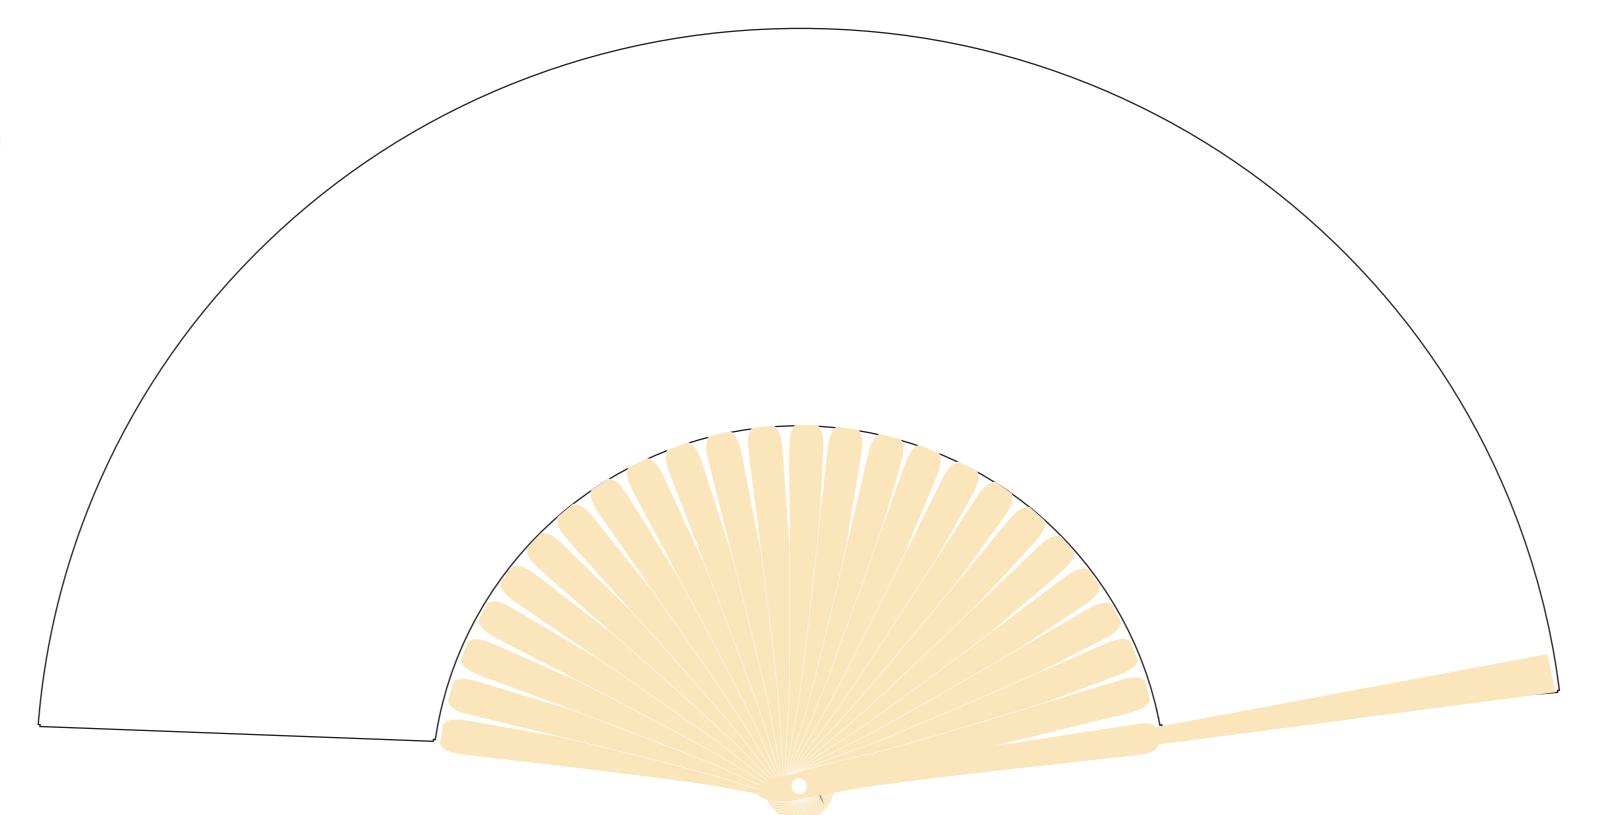

## Product Colour

White

Natural

Bamboo Fan - Paper 210 mm \* 380 mm Branding Method: Full Color Print