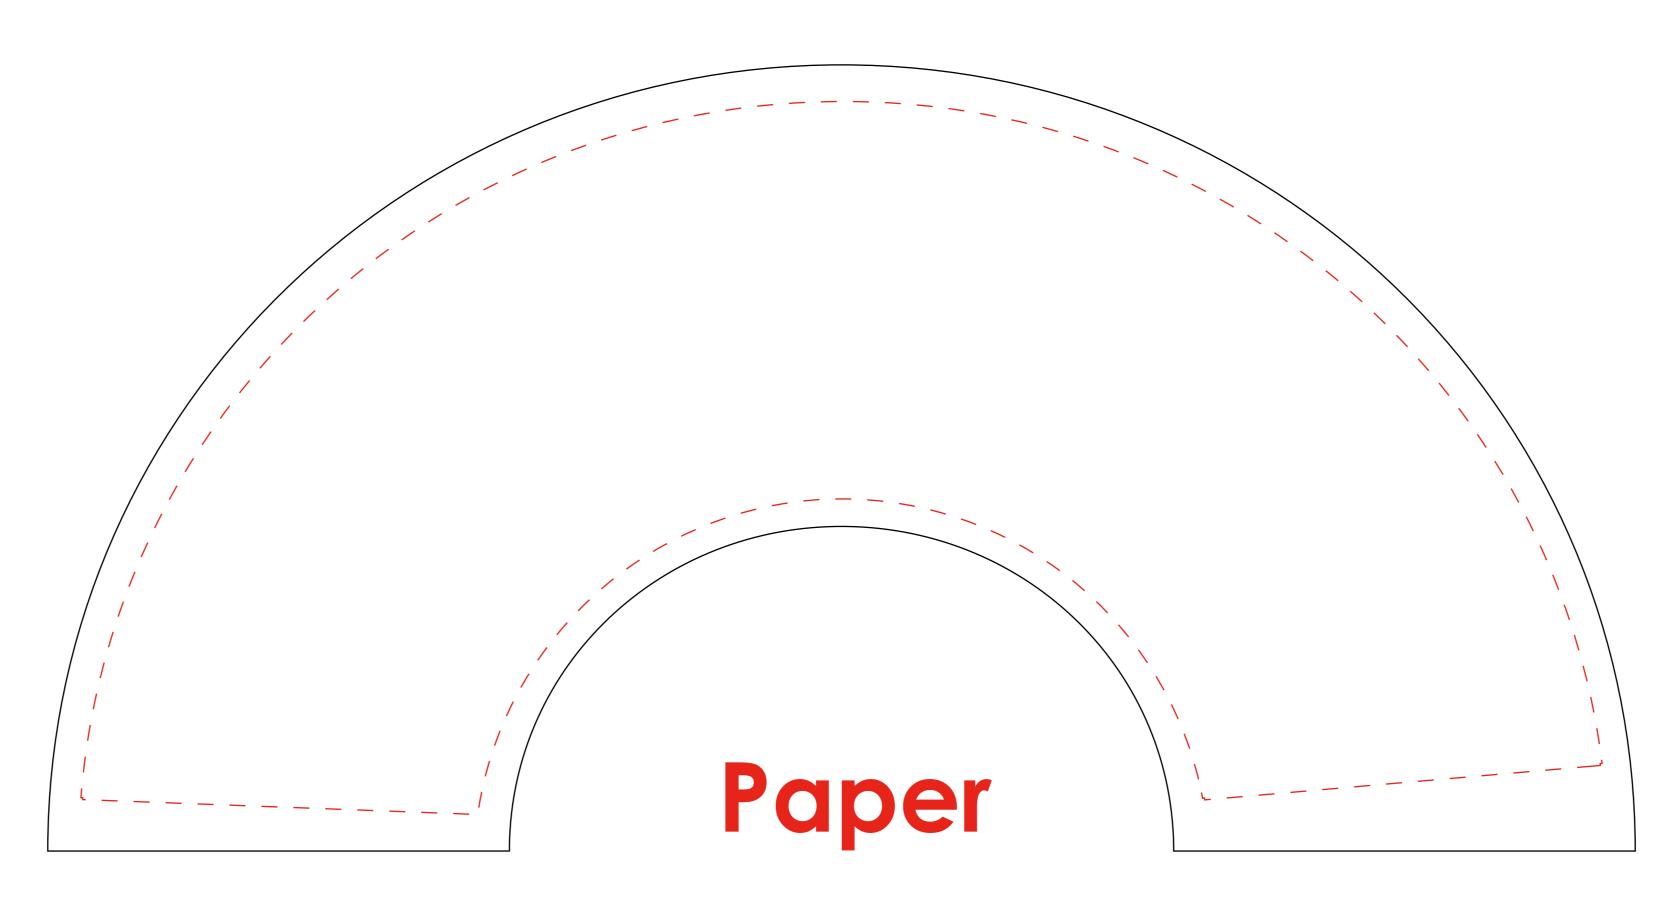

## Product Colour

White

Natural

Bamboo Fan - Paper 210 mm \* 380 mm Branding Method: Full Color Print

## Logo Size